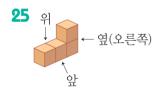

개이고,

②는 10개입니다.

- 17 앞에서 본 모양이 변하지 않게 하려면 ①번 에 쌓기나무를 1개 더 쌓으면 됩니다.
- 18가는 밑면이 사각형으로 1개이고 옆면이 이등변삼각 형 4개인 것으로 보아 사각뿔입니다. 나는 밑면이 사 각형으로 2개이고 옆면이 직사각형 4개인 것으로 보 아 사각기둥입니다.
- **19**□의 수에 각각 5를 더하면 △의 수가 됩니다. 따라서 △는 □보다 5 큰 수입니다.
- **20**사각뿔이므로 꼭짓점의 수는 5개, 모서리의 수는 8개로 모서리의 수와 꼭짓점의 수의 합은 8+5=13입니다.
- **21** 앞에서 본 모양은 삼각형이고 위와 옆에서 본 모양은 사각형입니다.
- **22**(나의 몸무게)=(아버지의 몸무게)÷3이므로 39 $\frac{3}{4}$ ×2÷3= $\frac{\cancel{159}\cancel{\cancel{2}}}{\cancel{\cancel{4}}\cancel{\cancel{4}}\cancel{\cancel{5}}}$ = $\frac{53}{2}$ =26 $\frac{1}{2}$ (kg)입니다.
- **23**  $\frac{10}{25}$ 의 분자와 분모를 0이 아닌 같은 수로 나누어도 크기는 같습니다.

분자와 분모를 5로 나누면  $\frac{10}{25} = \frac{10 \div 5}{25 \div 5} = \frac{2}{5}$ 입니다.

**24**(육각뿔의 면의 수)=(육각형의 변의 수)+1=6+1=7 (육각뿔의 모서리의 수)=(육각형의 변의 수)×2 =6×2=12

(육각뿔의 꼭짓점의 수) =(육각형의 변의 수)+1 =6+1=7



위에서 본 모양은 쌓기나무의 위치(배치)를 말해 주고, 앞과 옆에서 본 모양은 각 줄의 가장 많은 수만 나타냅

서답형 
$$1$$
  $⑦=1\frac{1}{2}+1\frac{1}{4}=(1+1)+(\frac{1}{2}+\frac{1}{4})$   
= $(1+1)+(\frac{2}{4}+\frac{1}{4})=2+\frac{3}{4}=2\frac{3}{4}(cm)$ 

- **서답형 2** (2) 줄기가 5이고 잎이 4보다 큰 7, 5, 8, 6인 4명 과 줄기가 6이고 잎이 8, 0, 2, 1, 7인 5명을 더합니다.
  - (3) 가장 책을 많이 읽은 학생이 68권이고 두 번째로 책을 많이 읽은 학생은 67권입니다.
- **서답형 3** 일의 자리 숫자가 9인 경우는 9, 19, 29, …, 99까지 10번이고, 십의 자리 숫자가 9인 경우는 90, 91, 92, …, 99까지 10번이므로 총 20번입니다.
- **서답형 4** 句은 9개, ⓒ은 8개, ⓒ은 10개입니다. 따라서 ⓒ>句>ⓒ 순으로 모서리의 개수가 많습니다.
- **서답형 5** (1) 4859를 버림하여 백의 자리까지 나타내면 4800이므로 판매할 수 있는 연필은 모두 4800자루 입니다.
  - (2) 연필 4800자루를 100자루씩 상자에 담으면 48상자 가 됩니다.

영어(2회)

47~51쪽

- 12 22 34 43 54 62 7
- **4 8 9 9 10 4 11 4 12 4**
- 13③ 14② 15② 서답형 1(1) play (2)
- doctor 서답형 2(1) 공원 (2) 4시 서답형 3(1)
- 7, 17 (2)