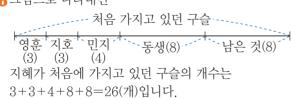

# 수학(1회)

94~98쪽

1 (4) 2 (4) **3** (3) 4(1) **5** (4) 64

7(2) 8 (5) **9** ② **10** ④ **11** ③ 12

**13** (1) (3) **14** (1) **15** ② 16 (5)

20 (5) **17** ② **18** (4) **19** (1) **21** (2)

**22** (1) **23** (4) **24** (2) **25** ③ 서당형1