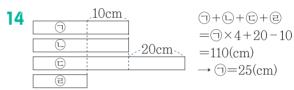

# 수학(1회)

94~98쪽

1 (4) 2 (4) **3** (3) 4(1) **5** (4) 64

7(2) 8 (5) **9** ② **10** ④ **11** ③ 12

**13** (1) (3) **14** (1) **15** ② 16 (5)

20 (5) **17** ② **18** (4) **19** (1) **21** (2)

**22** (1) **23** (4) **24** (2) **25** ③ 서당형1