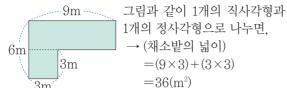

희철:  $14 \times \frac{3}{(4+3)} = \cancel{14} \times \frac{3}{\cancel{7}_1} = 6(7)$ 

19(색칠한 부분의 넓이)

=(사다리꼴의 넓이) - (마름모의 넓이)

 $=(8+4)\times4\div2-6\times4\div2=24-12=12$ (cm<sup>2</sup>)

20 가:나:다 3:5

2:3 6:10:15