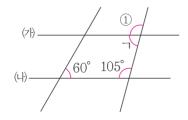

8 7.2

(2) **예** 성희는 40m를 뛰는 데

72

10초 걸렸으므로 80m를 뛰는

데 20초 걸리고. 영수는 80m를 뛰는 데 25초 걸 렸다. 따라서 80m를 뛰는 데 걸리는 시간이 성희 가 더 짧다. **서답형 5**(1) 하늘 (2) 12000

- **1** 48÷12=4이므로 48과 12는 서로 약수와 배수의 관계 에 있습니다.
- **2** 9×9=81, 8×8=64, 7×7=49 …이므로 이것을 식 으로 나타내면 ●=▲×▲가 됩니다.
- **3** 구슬 48개를 8묶음으로 나눈 것 중의 3묶음이 18이므로 18은 48의  $\frac{3}{9}$ 입니다.
- 4 0°보다 크고 직각보다 작은 각을 예각. 직각보다 크고 180°보다 작은 각을 둔각이라고 합니다. 그림에 표시된 각 중에 예각은 5개, 직각은 2개, 둔각은 4개입니다.
- **5** ① 0.6 : 0.8=3 : 4
- 2 39 : 65 = 3 : 5
- ③ 80:110=8:11
- $4\frac{1}{5}:\frac{1}{8}=8:5$
- 6 정사각형의 둘레의 길이가 128cm이므로 정사각형의 한 변의 길이는 128÷4=32(cm)입니다. 처음 직사각 형의 가로를 4cm 줄이고, 세로를 4cm 늘였으므로 이 직사각형의 가로의 길이는 32+4=36(cm)이고, 세로 의 길이는 32-4=28(cm)입니다. 직사각형의 넓이는 (가로)×(세로)이므로 36×28=1008(cm²)입니다.
- **7** 2:3 $\rightarrow \frac{2}{3}$ , 6:4 $\rightarrow \frac{6}{4} = \frac{3}{2}$ , 8:12 $\rightarrow \frac{8}{12} = \frac{2}{3}$ ,