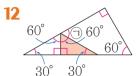

45$ 
  - $317.45 \times 10 = 174.5$   $417.45 \times 100 = 1745$
  - (5) 17.45×1000=17450
- 2 각각의 온도 차는 다음과 같습니다.
  - ① 10시와 11시 사이:1° ② 11시와 12시 사이:2°
  - ③ 12시와 13시 사이: 2° ④ 13시와 14시 사이: 3°
  - ⑤ 14시와 15시 사이:1°
- **3** 동전의 앞면이 7번, 뒷면이 3번 나왔을 때, 55점을 얻 을 수 있습니다.
- 4 전개도에서 밑면과 옆면이 모두 정삼 각형이므로 오른쪽과 같은 삼각뿔을 만들 수 있습니다.



- **5** ① 4:6=8:12
- (2) 3:7=9:21
- 315:75=3:15
- (5) 48: 18=8: 3
- 6 ① 필통의 할인된 가격: 7650원
  - ② 공책의 할인된 가격: 1020원
  - ③ 지우개 2개 가격: 850원
  - ⑤ 연필 3자루 가격: 1530원이므로 270원 절약한 셈 입니다.
- **7** ① 대응점은 모두 4쌍 ③ 각 ㄷㄹㄱ의 크기는 50°
  - ④ 선분 ㅁㅇ의 길이는 4cm
  - ⑤ 각 ㄱㄴㄷ의 대응각은 각 ㅁㅂㅅ
- $2\frac{8}{3}$   $3\frac{10}{3}$   $4\frac{12}{3}$   $5\frac{14}{3}$
- 9 ① 밑면은 2개
- ③ 꼭짓점은 모두 12개
- ④ 모서리는 모두 18개
- ⑤ 밑면은 모두 육각형

- 10주어진 그림에서 오른쪽 무늬는 ④번 무늬와 같이 뒤 집기를 이용하여 만든 무늬입니다.
- 11 세 변의 길이가 같은 정삼각형은 볼 수 없습니다.



 $\bigcirc = 180^{\circ} - 60^{\circ} - 60^{\circ} = 60^{\circ}$ 

- 30 30 13② 줄기가 9인 학생이 가장 적습니다
  - ③ 성준이네 반 학생 수는 26명입니다.
  - ④ 가장 낮은 점수는 60점입니다.
  - ⑤ 가장 높은 점수는 96점입니다.
- 14 (삼각형 ㄱㅇㄴ의 둘레의 길이)  $= (변 ㄱㄴ의 길이) + (변 ㄴㅇ의 길이) + (변 ㅇㄱ의 길이) \\ = \frac{7}{3} + \frac{3}{2} + \frac{3}{2} = \frac{7}{3} + \frac{6}{2} = \frac{7}{3} + 3 = \frac{7}{3} + \frac{9}{3} = \frac{16}{3} \text{(m)}$
- 15 0.253 + 0.14 0.393
- 16 10개의 쌓기나무를 사용한 ⑤가 알맞습니다.
- 과자를 산 돈이 전체의  $\frac{1}{3}$ (□)이고, 음료 수를 산 돈은 과자를 산 나머지 돈의  $\frac{1}{4}$

남은 돈 600원은 전체의  $\frac{3}{6} = \frac{1}{2}$ 에 해당하므로 정수가 처음에 가지고 있던 돈은  $600 \times 2 = 1200(9)$ 입니다.

**18**2
$$\frac{2}{100} \times \frac{25}{100} = 50(명)$$

- **19** 4101을 백의 자리에서 올림하면 5000입니다.
- **20**10초 동안에 6초간 비추게 되므로, 60초 동안에는 6 초의 6배, 즉 36초간 비추게 됩니다.

| 5 | 10 | 15 | 20 | •••